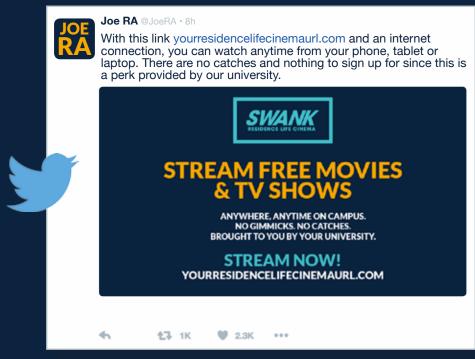

Just checking in with a quick announcement - I'll make this short and sweet. Did you know you have access to watch movies and TV shows anywhere on campus? With this link (insert link) and an internet connection, you can watch anytime from your phone, tablet or laptop.

There are no catches and nothing to sign up for since this is a perk provided by our university. Any questions? Let me know. Again, the link is (insert link). Happy watching!

Thanks,

Your Name