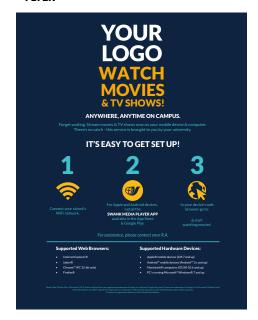

### WATCH MOVIES & TV SHOWS!

### ANYWHERE, ANYTIME ON CAMPUS.

Forget waiting. Watch movies & TV shows now on your mobile device & computer.

There's no catch - this service is brought to you by your university.

### IT'S EASY TO GET SET UP!

1

Connect to your school's WiFi network.

2

For Apple and Android devices, install the

### **SWANK MEDIA PLAYER APP**

available in the App Store & Google Play.

3

In your device's web browser, go to:

& start watching movies!

For assistance, please contact your RA.

### **Supported Web Browsers:**

- Internet Explorer®
- Safari®
- Chrome<sup>™</sup> (PC 32-bit only)
- Firefox<sup>®</sup>

### **Supported Hardware Devices:**

- Apple® mobile devices (iOS 7 and up)
- Android™ mobile devices (Android™ 3.x and up)
- Macintosh® computers (OS X® 10.6 and up)
- PC's running Microsoft® Windows® 7 and up