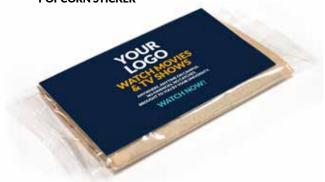

### POPCORN STICKER

### **CUSTOMIZABLE POPCORN STICKER TEMPLATE**

To customize, simply add your streaming URL, sponsor information and school logo into the fields - then print!