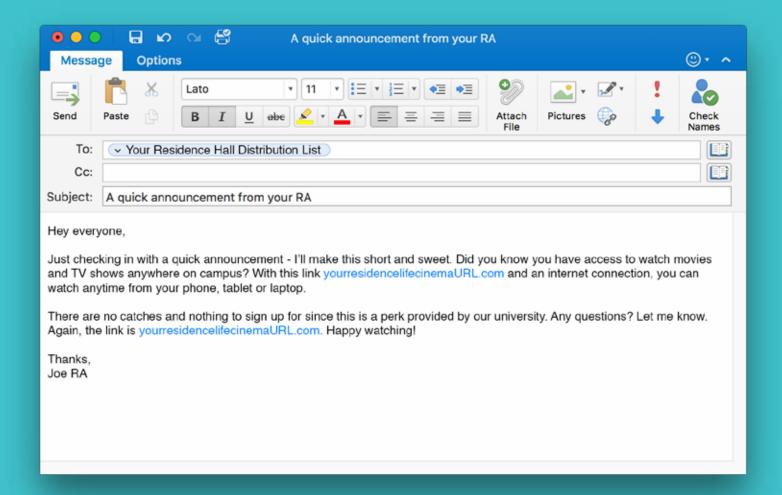

### **Email Sample Text**

Here's an email template you can use to quickly spread the word to your students. Just copy and paste - but be sure to customize it with your school's Resident Select URL.

Hey everyone,

Just checking in with a quick announcement - I'll make this short and sweet. Did you know you have access to watch movies and TV shows anywhere on campus? With this link (insert link) and an internet connection, you can watch anytime from your phone, tablet or laptop.

There are no catches and nothing to sign up for since this is a perk provided by our university. Any questions? Let me know. Again, the link is (insert link). Happy watching!

Thanks,

Your Name