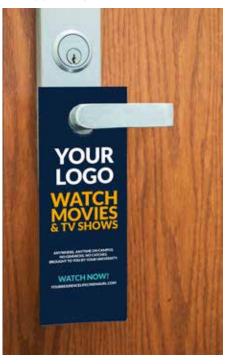

### **DOOR HANGER**

# **CUSTOMIZABLE DOOR HANGER TEMPLATE**

To customize, simply add your streaming URL, sponsor information and school logo into the fields - then print!