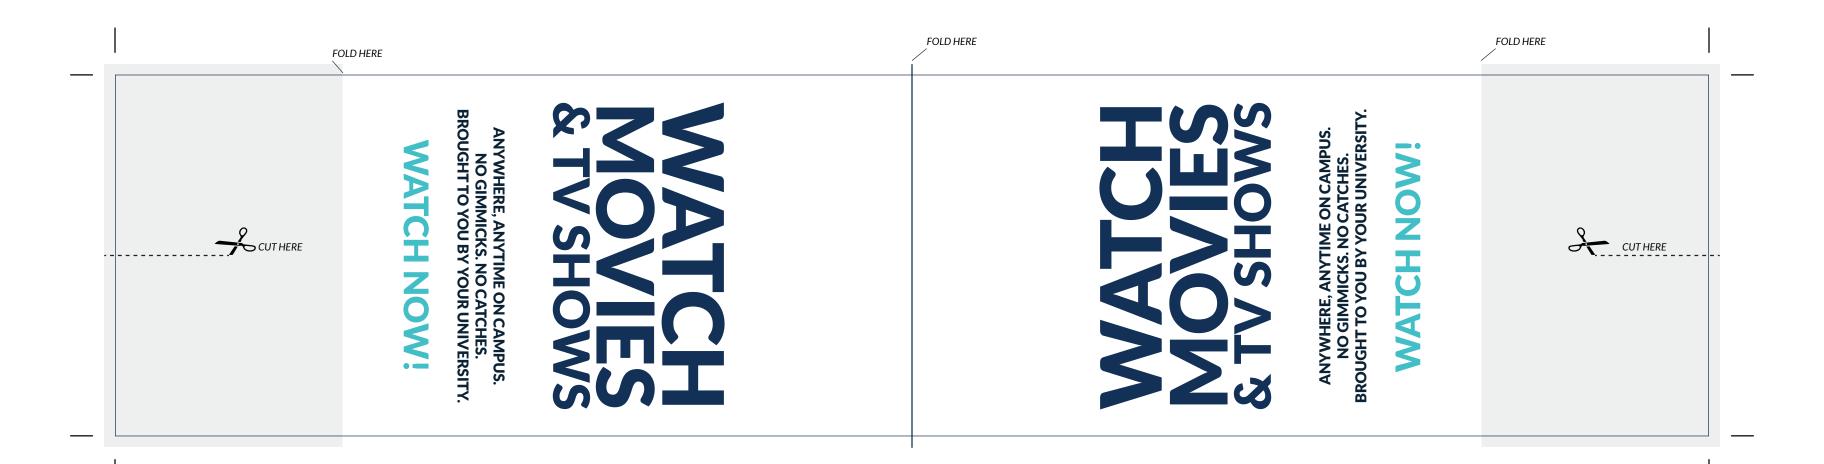

### **CUSTOMIZABLE TABLE TENT TEMPLATE**

To customize, simply add your streaming URL, sponsor information and school logo into the fields - then print!

### **CUSTOMIZABLE POPCORN STICKER TEMPLATE**

To customize, simply add your streaming URL, sponsor information and school logo into the fields - then print!